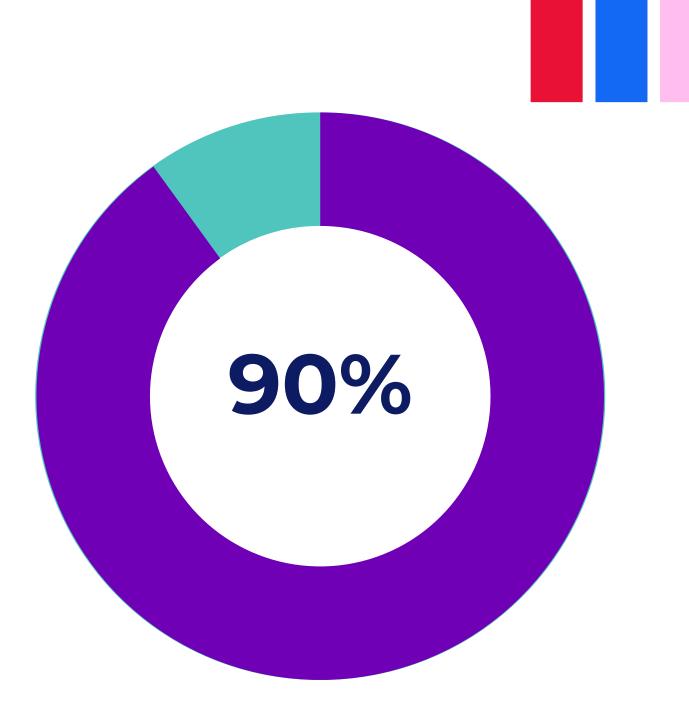

#### **18-29 YEAR OLD AMERICANS**

Almost 90% of young potential voters knew that there were 100 US senators.