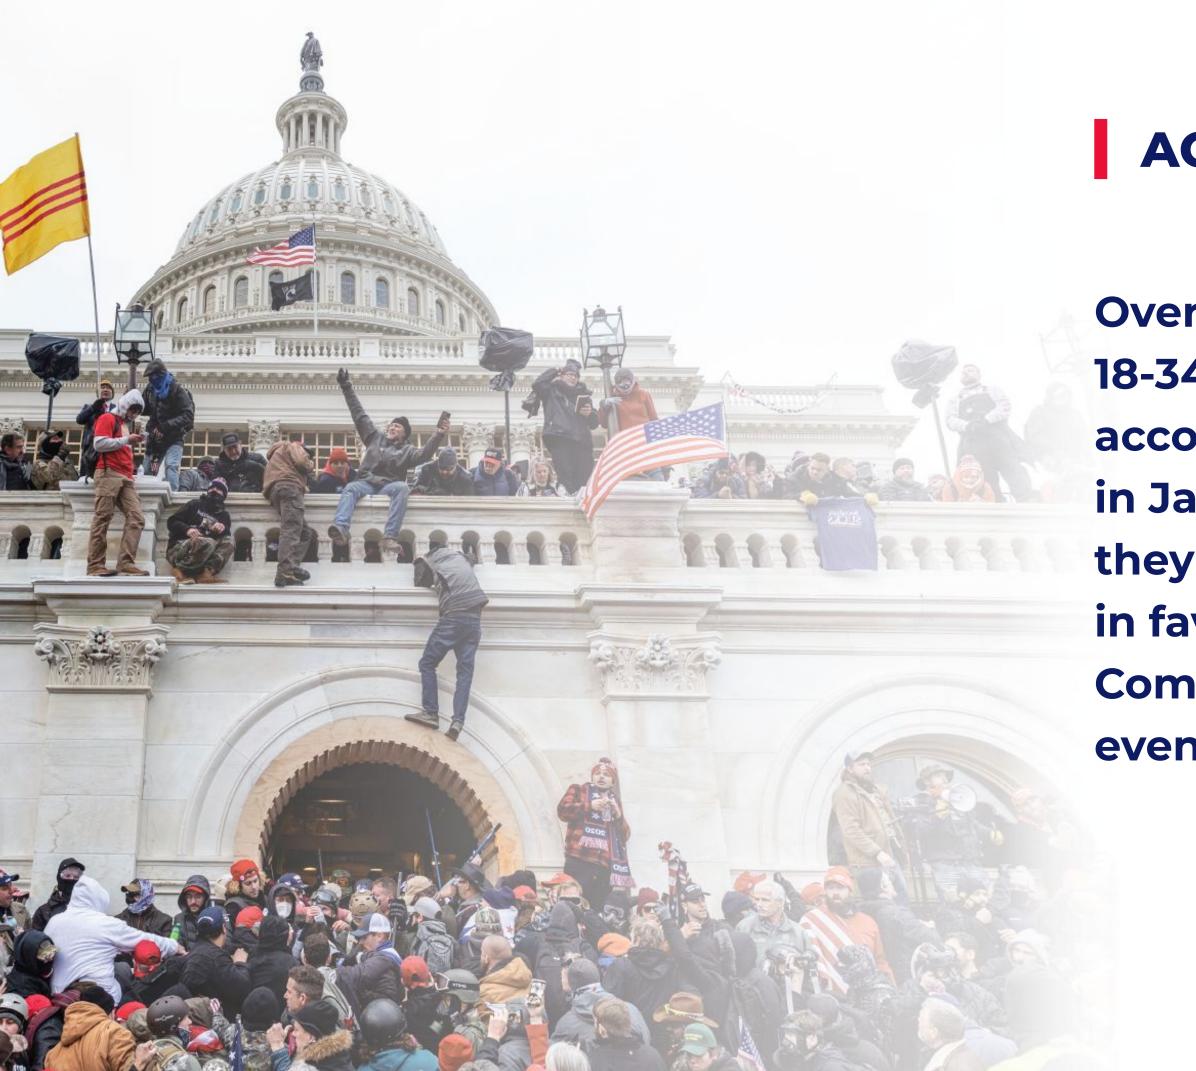

#### ACCOUNTABILITY

Overall, young Americans, aged 18-34, are most likely to say that accountability for participation in January 6th is important and they are also most likely to be in favor of the Congressional Committee investigating the events of January 6th.