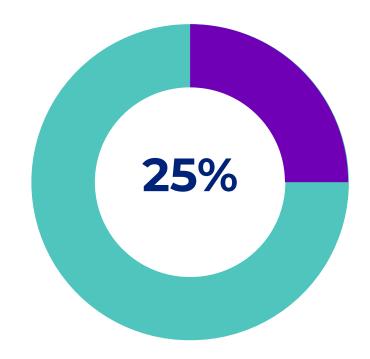

# Public Wise

PUBLICWISE.ORG/RESEARCH

THREE-QUARTERS ONE-QUARTER OF AGREE POLITICIANS MAKE AMERICANS TRUST THEIR FALSE PROMISES ELECTED OFFICIALS TO TO GET ELECTED FOLLOW THROUGH ON PROMISES