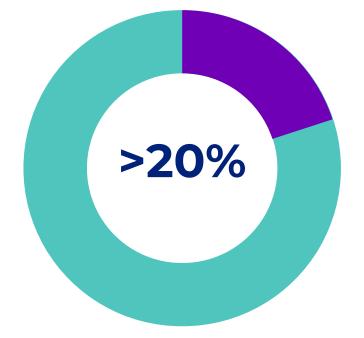

#### LESS THAN 20% THINK GOVERNMENT MAKES DECISIONS IN A WAY THAT IS TRANSPARENT