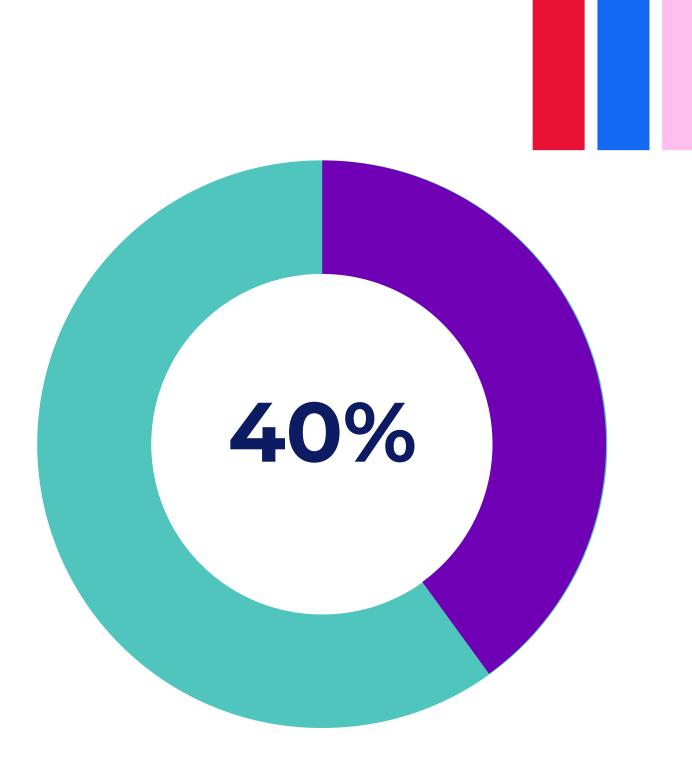

#### **10,000 AMERICAN ADULTS**

Only 40% of that sample could correctly state that each state has 2 senators.