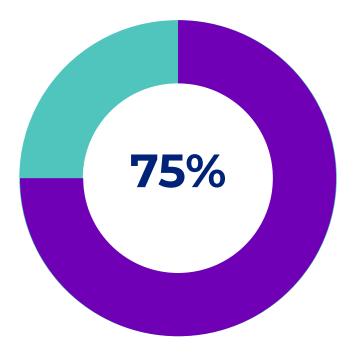

# Public Wise

PUBLICWISE.ORG/RESEARCH

THREE-QUARTERS ONE-QUARTER OF AGREE POLITICIANS MAKE AMERICANS TRUST THEIR FALSE PROMISES ELECTED OFFICIALS TO TO GET ELECTED FOLLOW THROUGH ON PROMISES